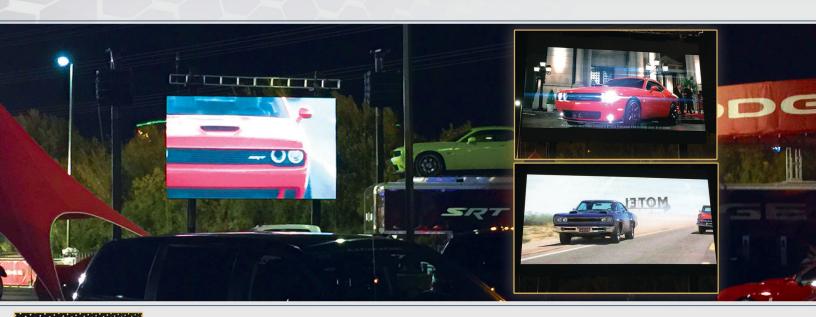

## **\* APPLICATION:**

Purposed for outdoor fixed installations such as billboards or monument work, the ODX-P10S Outdoor offers high resolution video while retaining enough dependability and fortitude to withstand harsh conditions. With the backbone to handle inclement weather and a stunning image output that rivals its indoor-rated counterparts the ODX-P10S Outdoor is a flexible LED solution for nearly any fixed outdoor application.