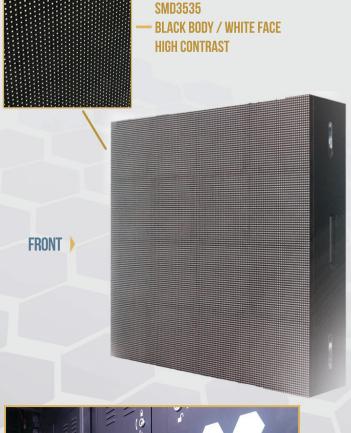

## **™** TECHNICAL SPECIFICATIONS

Pixel Pitch: 10mm
Drive Method: 1/4
LED Type: SMD3535
Brightness: ≥4,000cd/m²
Pixel Density: 10,000 pix/m²

Viewing Angle: 120°H and 120°v

Module Size: 160w x 160h mm (6.29 x 6.29 in) Cabinet Size: 960w x 960h mm (37.79 x 37.79 in)

Cabinet Weight: 50kg (110.23 lbs)Cabinet Material: Sheet Metal

Average/Max Power Consumption: 200W/750W

Refresh Rate:≥1920HZVoltage : 110-240V

• IP Rating: IP65

Operating Temperature: -20 - 50°C

Life Span (hrs): ≥50,000